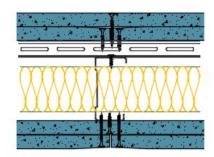

## RB70-B-60F(50) - SPEEDLINE System Data Sheet - Version V1 (24-10-23)

SPEEDLINE 70mm 'C' Stud Partition with Resbar @600mm Ctrs, with 2x BG Gyproc 15mm SoundBloc F each side, 50mm APR

## System Performance Breakdown

Fire Resistance:

BS476 Part 22:1987:

Test Ref & Date or Applied Ref & Report:

Max Height: Thickness:

Duty Grade: BS 5234: Part 2:1992:

Sound Insulation:

120/120 Minutes (Integrity/Insulation).