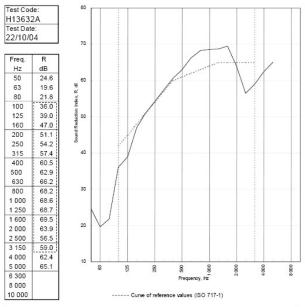

- BRE Report P102396-1011A

Refer to Speedline Specification Clause

148 mm. (At Base Track, Excluding Finishes)

Severe - Annexes A-F

61 RwdB, -8CtrDate Tested or Assessed Against - RB70-B-60(50)

Customer: Hepsec